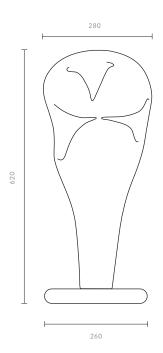

### **DIMENSIONS**

**Model 01** | Ø 280 x 620 MM

 $\textbf{Model 02} \mid \varnothing \ 290 \times H \ 560 \ \mathsf{MM}$ 

Model 03 | Ø 290 x H 580 MM