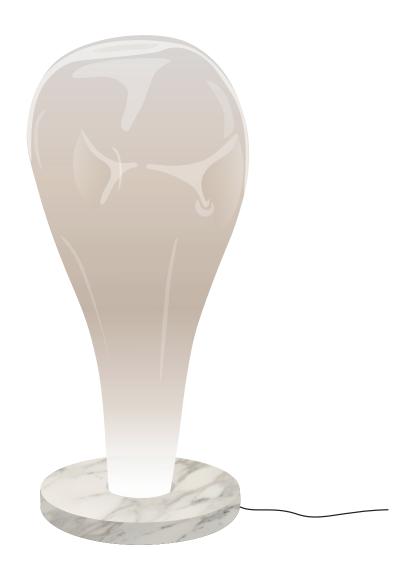

## WONDERGLASS

**ONENESS** 

WONDERGLASS

by Ross Lovegrove, 2020

The essence of Oneness revolves around harmonising individual points. These points maintain their distinctness yet leverage the innate viscosity of the material to approach a state of limit. They converge without true connection, highlighting the existence of a fundamental human strive to draw closer one another. Within this metaphorical framework, elements such as breath, viscosity, containment, and the quest for unity embody the pursuit of a collective Oneness.

#### Numbered edition.

MATERIALS COLOURS

Body | Blown glass
Base | Marble

Opaline