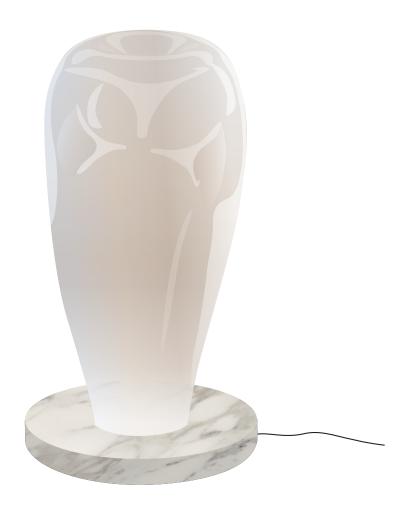

## WONDERGLASS

**ONENESS** 

WONDERGLASS

by Ross Lovegrove, 2020

The essence of Oneness revolves around harmonising individual points. These points maintain their distinctness yet leverage the innate viscosity of the material to approach a state of limit. They converge without true connection, highlighting the existence of a fundamental human strive to draw closer one another. Within this metaphorical framework, elements such as breath, viscosity, containment, and the quest for unity embody the pursuit of a collective Oneness.

#### Numbered edition.

MATERIALS COLOURS

Body | Blown glass
Base | Marble

Opaline