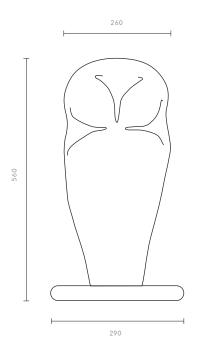

### **DIMENSIONS**

**Model 01** | Ø 280 x 620 MM

 $\textbf{Model 02} \mid \varnothing \ 290 \times H \ 560 \ \mathsf{MM}$ 

Model 03 | Ø 290 x H 580 MM