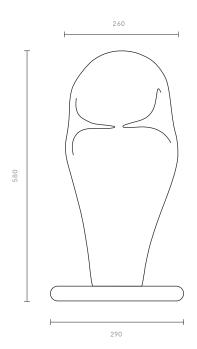

### **DIMENSIONS**

**Model 01** | Ø 280 x 620 MM

 $\textbf{Model 02} \mid \varnothing \ 290 \times H \ 560 \ \mathsf{MM}$ 

Model 03 | Ø 290 x H 580 MM