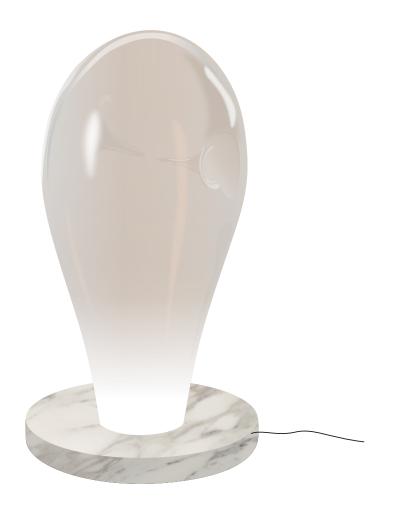

## WONDERGLASS

**ONENESS** 

WONDERGLASS

by Ross Lovegrove, 2020

The essence of Oneness revolves around harmonising individual points. These points maintain their distinctness yet leverage the innate viscosity of the material to approach a state of limit. They converge without true connection, highlighting the existence of a fundamental human strive to draw closer one another. Within this metaphorical framework, elements such as breath, viscosity, containment, and the quest for unity embody the pursuit of a collective Oneness.

#### Numbered edition.

MATERIALS COLOURS

Body | Blown glass
Base | Marble

Opaline