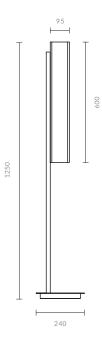

# FLOOR HORIZON

COLLECTION SPECIFICATION



# WONDERGLASS

# **FLOOR HORIZON**

by John Pawson

# WONDERGLASS

Like the original Horizon pendant lamp, Floor Horizon is designed to disappear during the day, emerging incandescent at night. Its visually recessive steel structure creates the drama of an apparently floating vertical line of light. The glass body is handblown using the traditional balloton technique, producing an intricately textured cylinder whose character shifts seamlessly between translucence and opacity.

#### MATERIALS

Body | Blown glass Structure | Metal COLOUR

Body | Frosted crystal gradient Structure | Nickel

### DIMENSIONS

Ø 95 X H 1250 X W 240 MM

### LIGHT FITTING

Strip LED | 3000K | 5 W | 24 V | DC