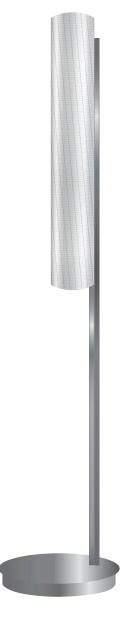

# WONDERGLASS

Like the original Horizon pendant lamp, Floor Horizon is designed to disappear during the day, emerging incandescent at night. Its visually recessive steel structure creates the drama of an apparently floating vertical line of light. The glass body is handblown using the traditional balloton technique, producing an intricately textured cylinder whose character shifts seamlessly between translucence and opacity.

#### MATERIALS

Body | Blown glass Structure | Metal COLOUR

Body | Frosted crystal gradient Structure | Nickel