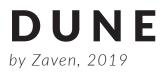

# DUNE

by Zaven

Dune is inspired by the desert: mutable, mesmeric. The two faces defining the collection's character are seen in conversation, melting together via the Incalmo fusing technique. The result is a play in conflations: the rich variegation of glass colours and textures, the cold perfection of LED light source, and the roughness of fastening belts holding everything together.

## LIGHT FITTING

Bridgelux COB LED | 350 lm | 3000K | Dimmable | 3W | CRI>80 | 350mA COLORS

Mod A | Crystal Mod C | Crystal Fastening belts | Black