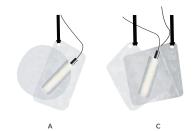

COLLECTION SPECIFICATION



# WONDERGLASS

# DUNE

by Zaven

Dune is inspired by the desert: mutable, mesmeric. The two faces defining the collection's character are seen in conversation, melting together via the Incalmo fusing technique. The result is a play in conflations: the rich variegation of glass colours and textures, the cold perfection of LED light source, and the roughness of fastening belts holding everything together.

#### MATERIALS

Cast glass

### DIMENSIONS

**A** | L 565 x H 590 MM **C** | L 610 x H 550 MM

## LIGHT FITTING

Bridgelux COB LED | 350 lm | 3000K | Dimmable | 3W | CRI>80 | 350mA COLORS

Mod A | Crystal Mod C | Crystal Fastening belts | Black