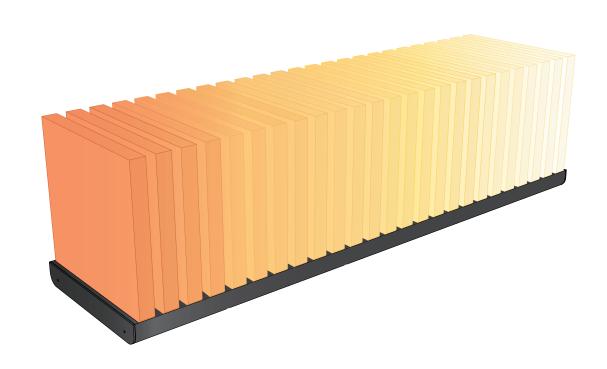

## **PRISM**

WONDERGLASS

by Dan Yeffet

Prism's characteristic ombre of vibrantly coloured cast glass slabs gradually transition to absolute transparency. Inspired by the refractive quality of the vital prism, light bounces between and suffuses through panels, creating its own internal illuminated dance.

### **DIMENSIONS**

W 1200 x D 430 x H 450 MM | 530 Kg

#### **COLOURS**

Slab | Blue gradient | Amber gradient

Base | Black

Blue gradient

Amber gradient