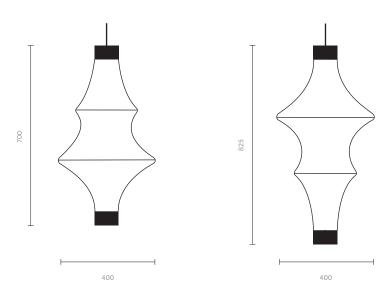

### **DIMENSIONS**

Nasse 01 Ø 400 x H 700 MM | 8.5 Kg

Nasse 02 Ø 400 x H 825 MM | 9 Kg

Mini jolly driver

Standard cable length is 2m

NASSE 01

NASSE 02