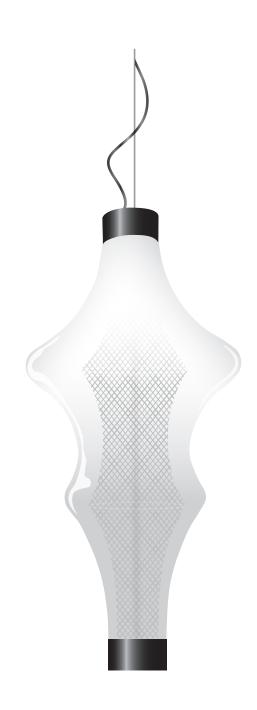

# WONDERGLASS

by Marco Zito & BTM

The Venetian lagoon, where the tradition of fishing with nets has been long practised, is an ever-changing light and colour symphony defining the waterscape. Evoking this setting, the pieces are created from intricately shaped hand-blown glass. The unconventional use of fishing nets emphasises the play of natural light within.

#### **MATERIALS**

Body | Blown glass

Capping | Metal

#### **COLOURS**

**Body** | White gradient

Capping | Black

**Interior Netting** | White mesh