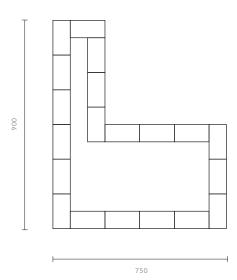

## MINOSSE

by studiopluz, 2019



## WONDERGLASS

## MINOSSE

by studiopluz

Float cast glass blocks are painstakingly arranged by hand to perfectly exacting standard, allowing a vital form to emerge in an imperious, throne-like, silhouette. Minosse recalls the artful and labyrinthine geometries of mythic palaces belonging to unknown civilisations, and pays homage to the supreme engineering skills of ancient craftspeople. With this sculpture, studiopluz imaginatively finds new forms of glass manipulation, transforming the glass surface into a proverbial canvas upon which paint is applied by hand.

Limited edition of 8 units + 2 prototypes + 2 artist proofs.

**MATERIALS** 

**COLOURS** 

Float cast glass

Multicoloured

## **DIMENSIONS**

D 750 x W 400 x H 900 MM | 250 Kg