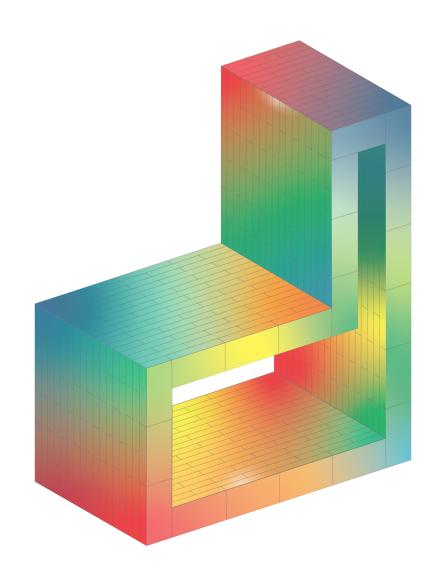

## MINOSSE

by studiopluz

Float cast glass blocks are painstakingly arranged by hand to perfectly exacting standard, allowing a vital form to emerge in an imperious, throne-like, silhouette. Minosse recalls the artful and labyrinthine geometries of mythic palaces belonging to unknown civilisations, and pays homage to the supreme engineering skills of ancient craftspeople. With this sculpture, studiopluz imaginatively finds new forms of glass manipulation, transforming the glass surface into a proverbial canvas upon which paint is applied by hand.

Limited edition of 8 units + 2 prototypes + 2 artist proofs.

**MATERIALS** 

**COLOURS** 

Float cast glass

Multicoloured