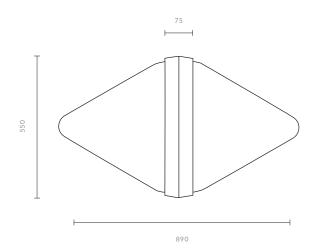

# HOLLOW

by Dan Yeffet, 2016



# WONDERGLASS

by Dan Yeffet

Whether luminous architecture or glass sculpture, Hollow makes bodiless light a tangible object. Hollow proposes a new concept of floor lamping, unlike the traditional light that serves to illuminate other objects, it commands centre stage. Hollow's shapely form lends sculptural gravitas - whether illuminated or dormant.

### **MATERIALS**

Body | Blown glass Ring | Polyurethane

# **DIMENSIONS**

Ø 550 x W 890 MM | 18 Kg

#### **LIGHT FITTING**

Strip LED | 800 lm | 3000 K | Dimmable | 46W | 24 V | DC

## **COLOUR**

Body | Crystal | Smoky brown | Blue Ring | Bronze | Black







Smoky brown with black ring

Blue with black ring with bronze ring

Crystal