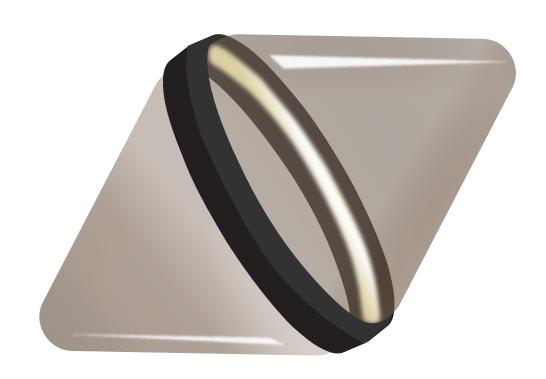

# WONDERGLASS

by Dan Yeffet

Whether luminous architecture or glass sculpture, Hollow makes bodiless light a tangible object. Hollow proposes a new concept of floor lamping, unlike the traditional light that serves to illuminate other objects, it commands centre stage. Hollow's shapely form lends sculptural gravitas - whether illuminated or dormant.

## **COLOUR**

Body | Crystal | Smoky brown | Blue Ring | Bronze | Black

Smoky brown with black ring

Blue with black ring with bronze ring

Crystal