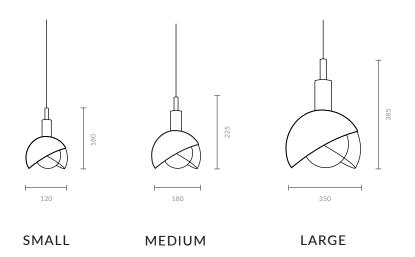

#### **DIMENSIONS**

Small | Ø 120 x H 180 MM | 1 Kg

Medium | Ø 180 x H 225 MM | 1.5 Kg

Large | Ø 350 x H 385 MM | 3 Kg