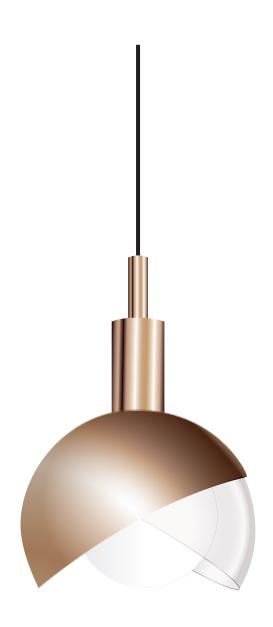

# **CALIMERO**

by Dan Yeffet, 2015

## WONDERGLASS

by Dan Yeffet

A series of suspensions where material touch and hug, but never amalgamate, almost like lovers, copper and handblown glass entwined in embrace. Calimero looks toward the future but seduces with the reminiscence of bygone times – a tribute to industrial lamps, luminous spheres from the past, and the iconic Israeli policeman's helmet from which it takes both name and inspiration.

#### **MATERIALS**

Screen | Blown glass
Body | Copper

#### **COLOURS**

Screen | Smoky grey

Body | Copper